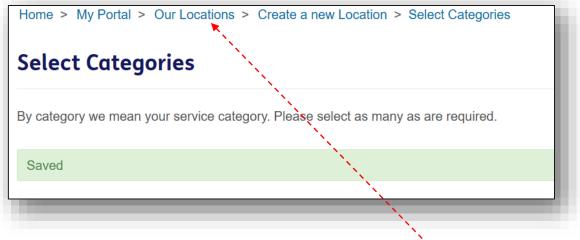

An confirmation window will appear, and if you are happy with the changes made, then press **Ok** in the confirmation window.

If the record has saved successfully, the page will refresh to show a green banner with the word **Saved.** 

To navigate out of this page, press the **Our Locations** link at the top.