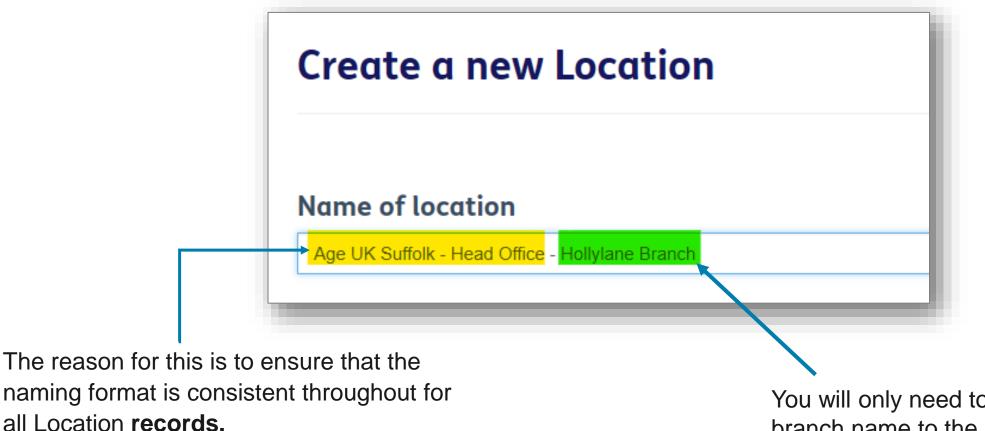

## CREATING A NEW LOCATION

To create a new location record, you will need to click the "**Create A New Location**" button.

A blank form will appear on your screen for you to complete.

The "Name of Location" field is pre-populated with the name of your organisation.

Note: The text in the "Name of Location" field must NOT be deleted or modified.

You will only need to add the branch name to the end.

There are a number of other fields that you can fill in with information about this location. Any marked with a red asterisk "\*" is considered a <u>mandatory field</u> and must be completed before you can move onto the next page.