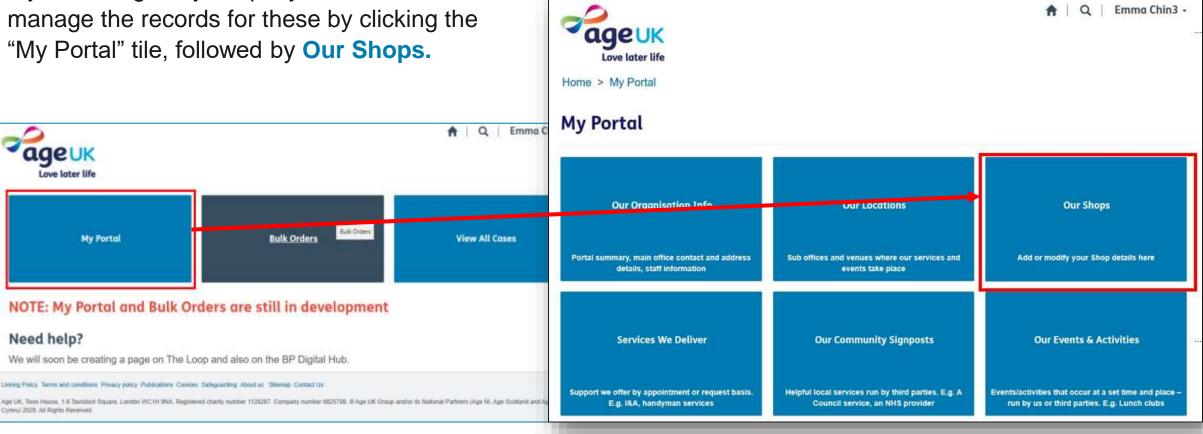

Within the "**My Portal**" area of the application, all the shops managed by your organisation will be listed within the "**Our Shops**" section.

If you manage any shops, you can find and manage the records for these by clicking the "My Portal" tile, followed by **Our Shops.** 

By default, you will see a list of **active shop records** (*live records that are visible in search results and can be edited*).