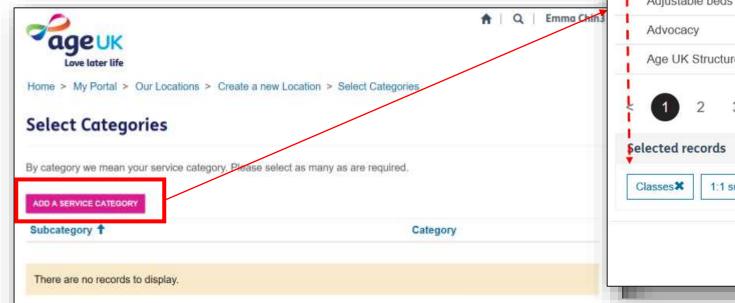

Once you have completed the form, click "**Next**" to move onto the next page.

If the location you are adding is associated with any of the services you deliver, then you will need to add a **Service Category**. Doing so will ensure the location record appears in the search results, if anyone types a keyword in the Local Directory.

Lookup records × Q Search Subcategory 1 Category Computers/phones/tablets 1:1 support Accessing the internet Computers/phones/tablets Helpful equipment Adjustable beds Information, advice and advocacy Age UK Structure & Work Administration 3 5 4 6 7 8 > 1:1 supportX Accessing the internet X Add Cancel

15

Scroll through the list, and click on the left column to select the categories you want. You can select more than one at a time, and all selected records will appear within the selected records grid.

Once you've selected all of the required records, press Add.

When you have finished adding these records, press the **Save** button.

| ly category we mean your service category. Please select as man | ny as are required.      |
|-----------------------------------------------------------------|--------------------------|
| ADD A SERVICE CATEGORY                                          | Category                 |
| 1:1 support                                                     | Computers/phones/tablets |
| Accessing the Internet                                          | Computers/phones/tablets |
| Classes                                                         | Computers/phones/tablets |