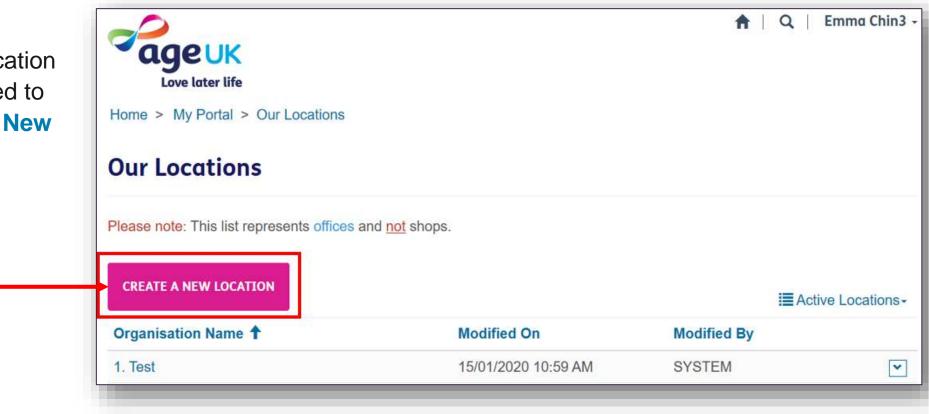

## CREATING A NEW LOCATION

To create a new location record, you will need to click the "**Create A New Location**" button.

A blank form will appear on your screen for you to complete.

The "Name of Location" field is pre-populated with the name of your organisation.