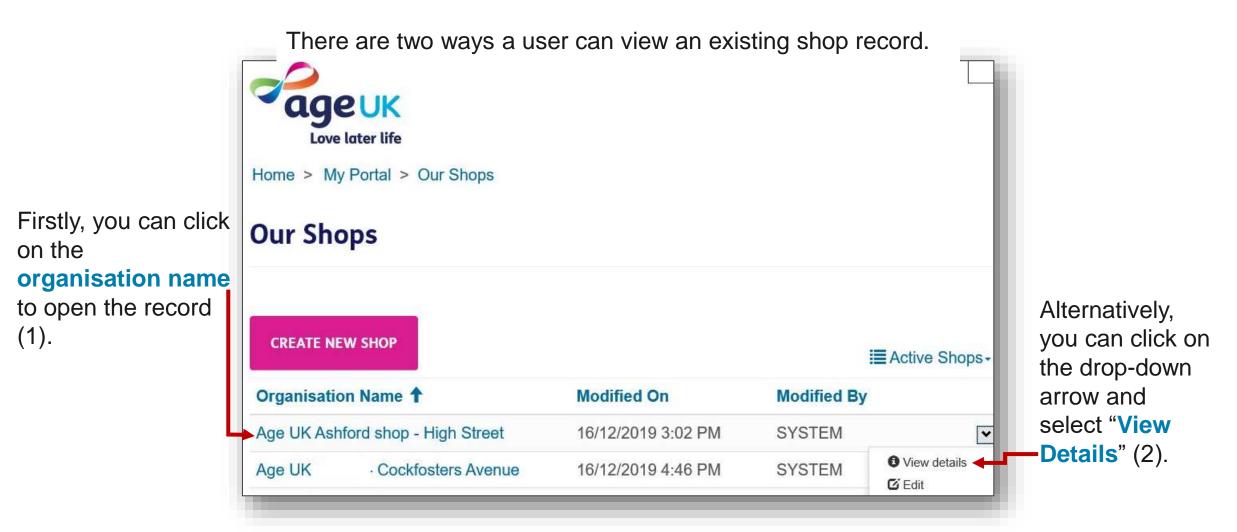

## **VIEWING AND EDITING** EXISTING LOCATION RECORDS

click on the

organisation

**name** to view

the location

record (1).

There are two ways you can view an existing location record:

Using either of the aforementioned methods to open an existing record will present you with a 'Read Only' version of the form.

If you need to edit an existing record, click on the drop-down arrow to the right of the location name, and select "Edit".

| ageuk                                                                           |                           | <b>n</b>   Q                 | Emma Chin3 -  |
|---------------------------------------------------------------------------------|---------------------------|------------------------------|---------------|
| Love later life                                                                 |                           |                              |               |
| Home > My Portal > Our Locations                                                |                           |                              |               |
| Our Locations                                                                   |                           |                              |               |
|                                                                                 |                           |                              |               |
| Please note: This list represents offices and r                                 | not shops.                |                              |               |
|                                                                                 | ng shops.                 |                              |               |
| Please note: This list represents offices and <u>r</u><br>CREATE A NEW LOCATION | not shops.                | ≣Acti                        | ve Locations- |
|                                                                                 | ngt shops.<br>Modified On | I≣ Acti<br>Modified By       | ve Locations+ |
| CREATE A NEW LOCATION                                                           |                           | and the second second second | ve Locations- |