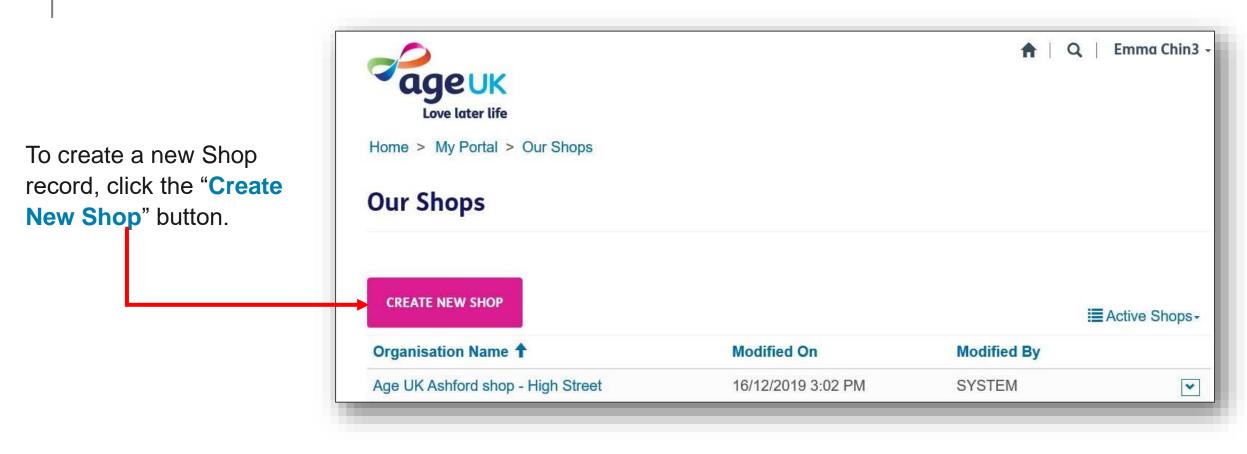

Within the "**My Portal**" area of the application, all the shops managed by your organisation will be listed within the "**Our Shops**" section.

If you manage any shops, you can find and manage the records for these by clicking the "My Portal" tile, followed by **Our Shops.** 

## CREATING A NEW SHOP

A blank form will appear on your screen for you to complete.

There are a number of fields on the form that you can fill in with information about the shop.

Any marked with a red asterisk "\*" is considered a <u>mandatory</u> <u>field</u> and must be completed before you can move onto the next page.