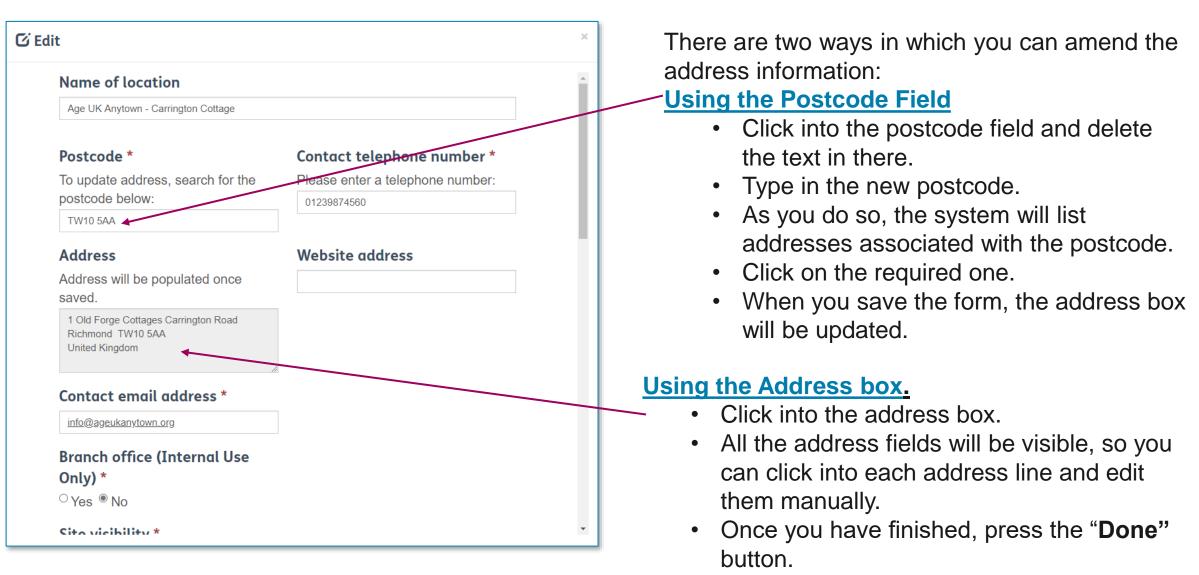

An address must be added to the record for this location as our local directory uses the postcode to calculate the proximity of a enquirers address to this office or venue. Within the portal, you have two ways in which you can add an address:

### 1. Using the Postcode field.

a) Click into the Postcode field, and type in the details you have.

| Postcode                   | tcode                                                     |  |
|----------------------------|-----------------------------------------------------------|--|
| rostcoue                   | Type the ZIP Code or postal code for the primary address. |  |
| IP10 0AH                   |                                                           |  |
| Foxhall Court Foxhall, Ips | swich, IP10 0AH                                           |  |
| Heath Cottage Foxhall, Ip  | oswich, IP10 0AH                                          |  |
|                            |                                                           |  |
|                            |                                                           |  |

b) The system will list addresses that match it based on the information that sits on the <u>Postcode Address</u> <u>File (PAF)</u>. To select the relevant one, click on the search result line.

The system will then apply the fully address information in the Main Address box once you save the record.

### Using the Main Address box.

An alternative process is to click into the **Main Address** box.

Doing so will display the address form, where you can manually type the details into each address line.