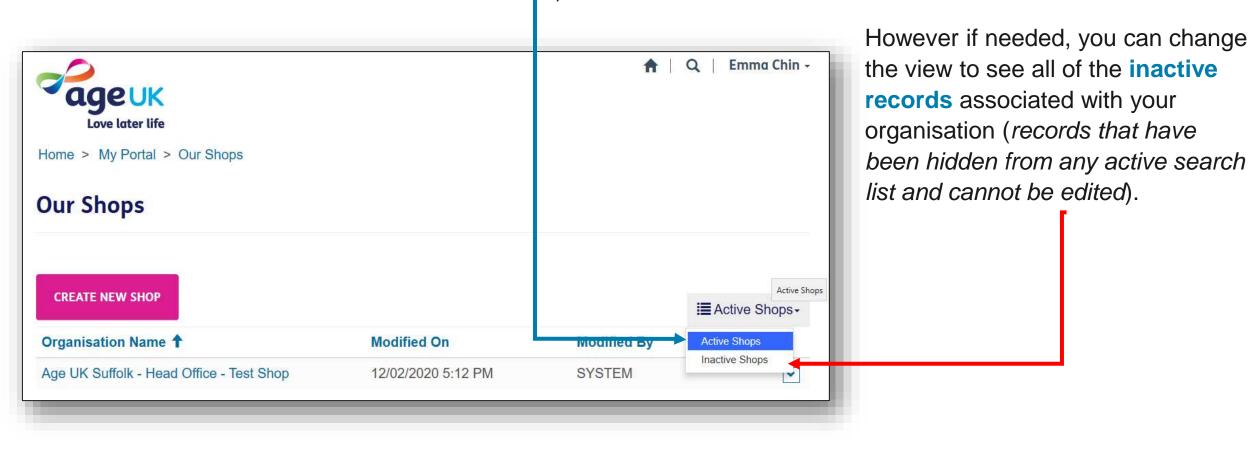

Whilst in edit mode, you can "close" a shop record by pressing the 'Mark as Inactive' button.

This will remove the record from any active search lists both in the portal and on

MARK AS INACTIVE

the Age UK website. Emma Chin3 -Q A ageuk Love later life You will still be able to Home > My Portal > Our Shops view these records (if *required*) by pressing the **Our Shops** down arrow beside the word Active Shops. CREATE NEW SHOP Active Shops-Organisation Name 1 Modified On Modified By Active Shops From the dropdown list, Inactive Shops Age UK Ashford shop - High Street 16/12/2019 3:02 PM SYSTEM select the **Inactive Shops** V view.