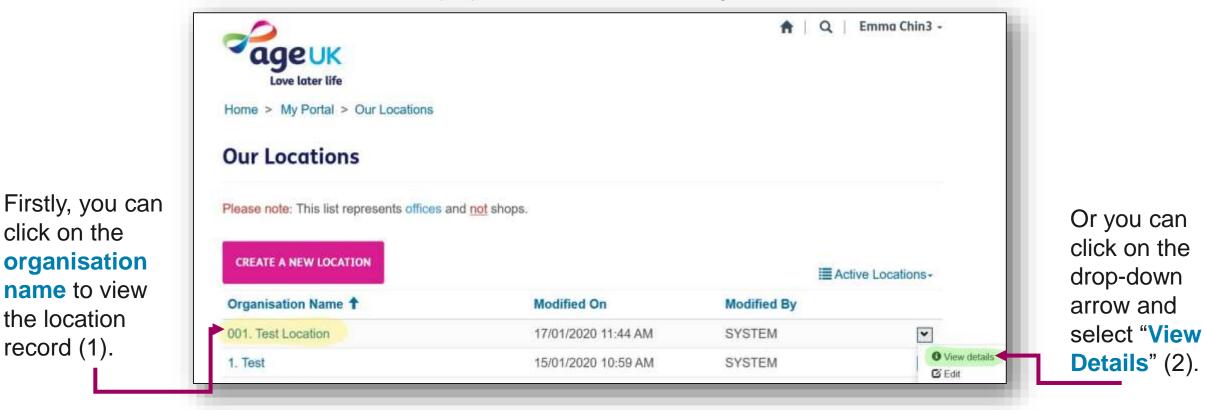

## **VIEWING AND EDITING** EXISTING LOCATION RECORDS

click on the

organisation

**name** to view

the location

record (1).

There are two ways you can view an existing location record:

Using either of the aforementioned methods to open an existing record will present you with a 'Read Only' version of the form.

If you need to edit an existing record, click on the drop-down arrow to the right of the location name, and select "Edit".

| ageuk                                                                           |                           | <b>n</b>   Q                 | Emma Chin3 -  |
|---------------------------------------------------------------------------------|---------------------------|------------------------------|---------------|
| Love later life                                                                 |                           |                              |               |
| Home > My Portal > Our Locations                                                |                           |                              |               |
| Our Locations                                                                   |                           |                              |               |
|                                                                                 |                           |                              |               |
| Please note: This list represents offices and r                                 | not shops.                |                              |               |
|                                                                                 | ng shops.                 |                              |               |
| Please note: This list represents offices and <u>r</u><br>CREATE A NEW LOCATION | not shops.                | ≣Acti                        | ve Locations- |
|                                                                                 | ngt shops.<br>Modified On | I≣ Acti<br>Modified By       | ve Locations+ |
| CREATE A NEW LOCATION                                                           |                           | and the second second second | ve Locations- |