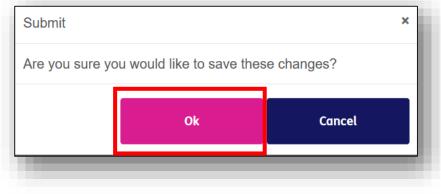

Once you've selected all of the required records, press Add.

When you have finished adding these records, press the **Save** button.

| ly category we mean your service category. Please select as man | ny as are required.      |
|-----------------------------------------------------------------|--------------------------|
| ADD A SERVICE CATEGORY                                          | Category                 |
| 1:1 support                                                     | Computers/phones/tablets |
| Accessing the Internet                                          | Computers/phones/tablets |
| Classes                                                         | Computers/phones/tablets |

An confirmation window will appear, and if you are happy with the changes made, then press **Ok** in the confirmation window.

If the record has saved successfully, the page will refresh to show a green banner with the word **Saved.** 