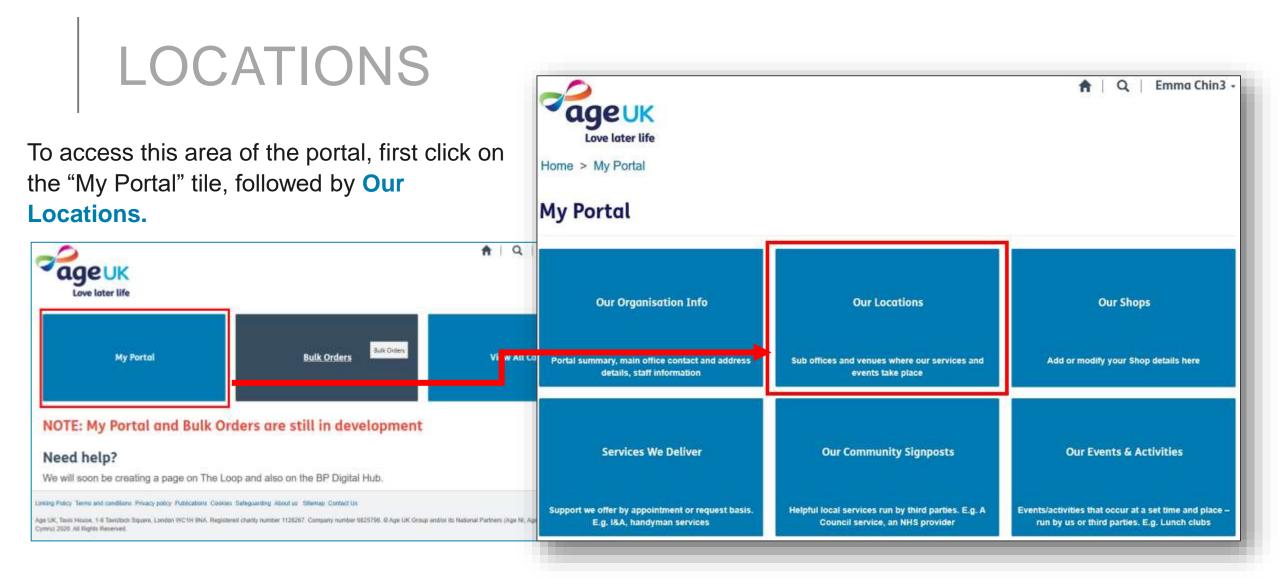

# LOCATIONS

Within the "**My Portal**" area of the application, details about the offices and venues your organisation uses to provide events are held within the "**Our Locations**" work area.

The page will refresh, listing the location records currently held in our systems.

From this page you will be able to create a new location record, view existing location records and edit these if required.

#### Home > My Portal > Our Locations

### **Our Locations**

Please note: This list represents offices and not shops.

|                                              |                    | i 🖻 A       | ctive Location |
|----------------------------------------------|--------------------|-------------|----------------|
| Organisation Name 1                          | Modified On        | Modified By |                |
| Age UK Test - Head Office - St Helens Office | 05/08/2020 1:11 PM | SYSTEM      | 1              |
| Age UK Test - Head Office - Vineyard Centre  | 05/08/2020 1:13 PM | SYSTEM      |                |
|                                              |                    |             | O View details |