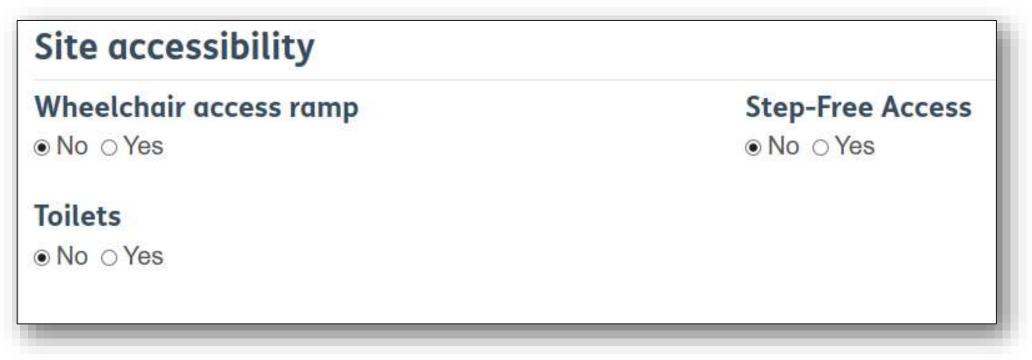

If you are happy for address information to be displayed on our local directory pages, then select **Public Walk.** 

If you would prefer to keep the address information hidden and to only be used internally, then select either **Private Office** or **Appointment**. Within this section, indicate what accessibility options are available to the public if they visit this office/ venue.