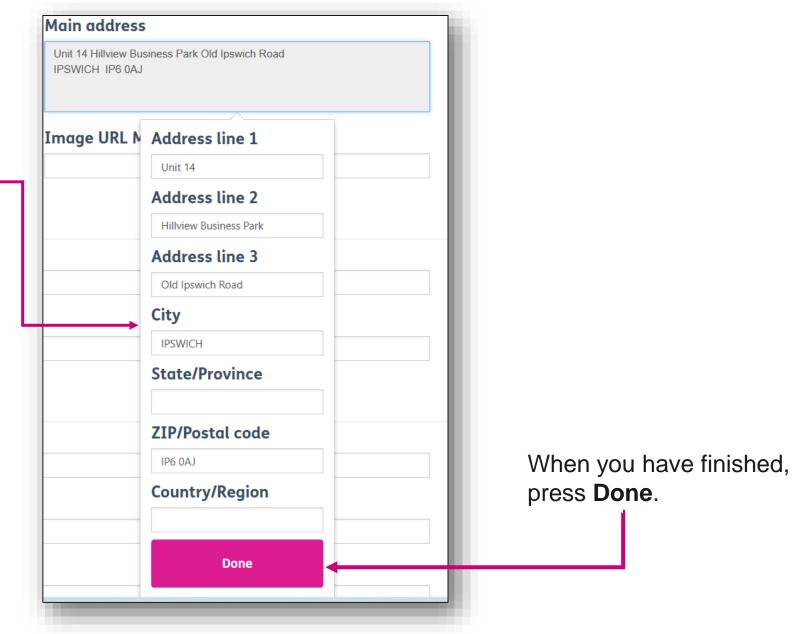

### Using the Main Address box.

An alternative process is to click into the **Main Address** box.

Doing so will display the address form, where you can manually type the details into each address line.

b) The system will list addresses that match it based on the information that sits on the <u>Postcode Address</u> <u>File (PAF)</u>. To select the relevant one, click on the search result line.

The system will then apply the fully address information in the Main Address box once you save the record.