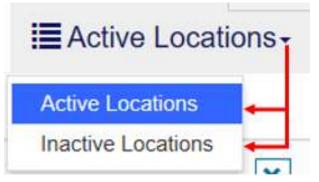

By default, you will see a list of **active records** (*live records that are visible in search results and can be edited*).

However if needed, you can change the view to see all of the **inactive records** associated with your organisation (*these are records that have been hidden from any active search list and cannot be edited*).