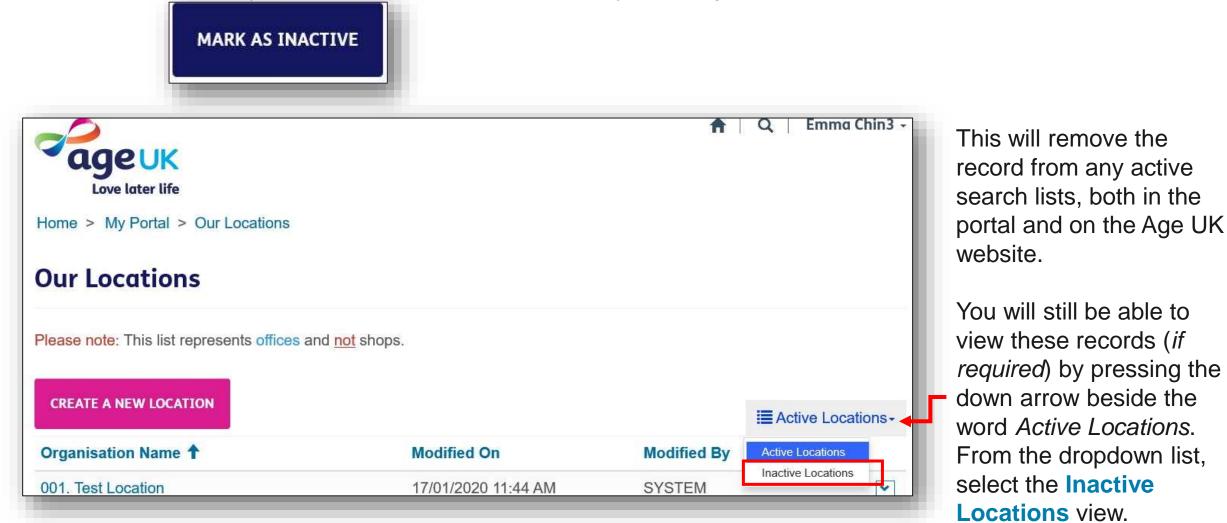

When you have finished updating the form, press the **Save** button (at the bottom the page).

 If you want to cancel the changes you've made, just press the 'x' at the top right hand corner of the form. Whilst in edit mode, you can "close" a location record by pressing the 'Mark as Inactive' button.

By default, you will see a list of **active records** (*live records that are visible in search results and can be edited*).

However if needed, you can change the view to see all of the **inactive records** associated with your organisation (*these are records that have been hidden from any active search list and cannot be edited*).